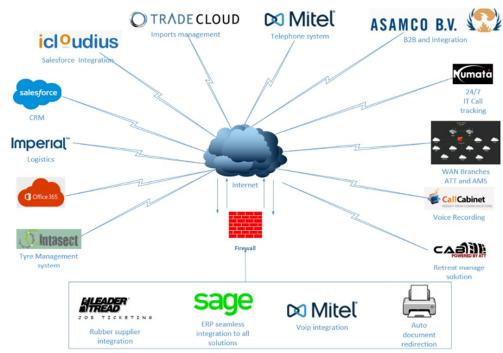

WE PROMOTE CONTINUOUS FEEDBACK





# **Segment & Industries we supply**























#### **A Multi-branded Strategy**

Key to delivering on the **ATT Auto & Truck Tyres** goal of offering the best suited tyre to its customers needs.

A leading tyre brand in South Africa built on "offering the right tyre to maximise CPK"

ATT
Consumer
Premium Brands

ATT
Commercial
Premium Brands











































#### **Strong positioning in a competitive market**

#### **Building a Strong Customer Base:**

Developing a Value Proposition Sales Process.

Adding value to our customers by reducing Customer CPK, providing a seamless sales experience, and selling quality proven products



# Technology, a driving force through our organisation - a future fit business









# Thank you